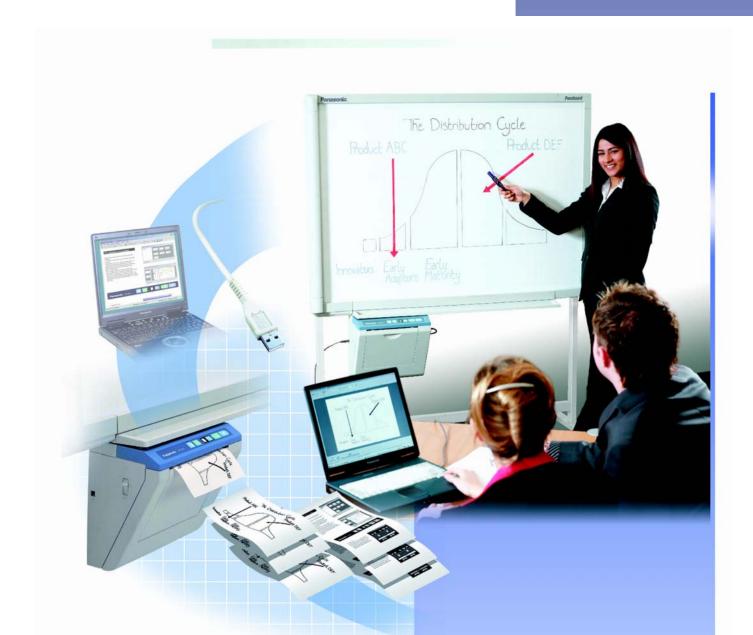

## Panaboards take notes instead of you Improves your Presentations and Meetings

| General                                 | UB-5315                                                                                                                                     | UB-5815                | UB-5310                     |
|-----------------------------------------|---------------------------------------------------------------------------------------------------------------------------------------------|------------------------|-----------------------------|
| Power Supply                            | AC 100 - 120 V, 50/60 HZ                                                                                                                    |                        |                             |
| Power Consumption                       | 1.4A                                                                                                                                        |                        |                             |
| External Dimensions (H X W X D) inches, |                                                                                                                                             |                        |                             |
| without stand                           | 52.5 X 54 X 8.3                                                                                                                             | 52.5 X 68.3 X 8.3      | 56.7 X 54 X 9.2             |
| Weight, without stand                   | 55 lbs.                                                                                                                                     | 60 lbs.                | 51 lbs.                     |
| Operating Environment                   | Temperature: 50-95 degrees F Humidity: 30-80% RH                                                                                            |                        |                             |
| Writing Implements                      | Dry erase felt-tipped markers (black, red and blue)                                                                                         |                        |                             |
| Panel Dimensions                        | 35.4" X 50.2"                                                                                                                               | 35.4" X 64.5"          | 35.4" X 50.2"               |
| Panel surfaces                          | 2                                                                                                                                           |                        |                             |
| Panel advance system                    | Endless Scroll Type                                                                                                                         |                        |                             |
| Copying area (Height X Width)           | 33.5" X 49.2"                                                                                                                               | 33.5" X 63.5"          | 33.5" X 49.2"               |
| Scanning system                         |                                                                                                                                             | Image Sensor           |                             |
| Paper Output                            |                                                                                                                                             |                        |                             |
|                                         |                                                                                                                                             |                        | Thermal Paper               |
| Copy Paper Type                         |                                                                                                                                             | Paper                  | Heat Sensitive Roll Paper   |
| Сору гарег туре                         | Standard or r                                                                                                                               | ecycled paper          | Thickness: 65 µm            |
|                                         |                                                                                                                                             |                        | Core Diameter 1inch or more |
| Printing Process Method                 | Fusion therma                                                                                                                               | al transfer type       | Thermal type                |
| Copy Paper Size                         | Letter                                                                                                                                      |                        |                             |
| Copy Density                            | 8 dots/mm                                                                                                                                   |                        |                             |
| Copy Color                              | Black                                                                                                                                       |                        |                             |
| Contrast Adjustment                     | Two levels: Normal/Dark                                                                                                                     |                        |                             |
| Two-Screen Compressed Copying           | Yes                                                                                                                                         |                        |                             |
| Copying Time                            | 15 seconds / Sheet                                                                                                                          |                        |                             |
| Continuous Copies                       | 1-9                                                                                                                                         |                        |                             |
| Paper Indicator                         |                                                                                                                                             | Yes                    |                             |
| Automatic Paper Cutter                  | Not Re                                                                                                                                      | equired                | Yes                         |
| Computer Interface Requirements         | IDMO DOM                                                                                                                                    | - (1)                  | *** OD DOM 1:               |
| Computer                                | IBM® PC/AT or compatible machine with a CD-ROM drive                                                                                        |                        |                             |
| CPU                                     | Pentium® II or higher processor USB 1.1 (B connector)                                                                                       |                        |                             |
| Interface<br>OS                         | Windows® 98/Me/2000/XP                                                                                                                      |                        |                             |
| 03                                      | 64 MB or more (Windows® 98/Me)                                                                                                              |                        |                             |
|                                         | ,                                                                                                                                           |                        |                             |
| l.,                                     | 128 MB or more (Windows® 2000)<br>256 MB or more (Windows® XP)                                                                              |                        |                             |
| Memory                                  |                                                                                                                                             |                        |                             |
| <u>.</u>                                | At least 40 MB free space is needed to operate the UB Panaboard series.                                                                     |                        |                             |
| Hard Drive space requirement            | This does not include file storage needs.                                                                                                   |                        |                             |
| Accessories (Included)                  |                                                                                                                                             |                        |                             |
|                                         | Markers (Black, Red, Blue), Eraser, Software CD-ROM, Operating instructions with                                                            |                        |                             |
|                                         | Installation manual, Wall-mount kit (Both upper and lower brackets), Thermal transfer film (UB-5315, UB-5815), Thermal paper roll (UB-5310) |                        |                             |
|                                         | transfer film (UB-5315, U                                                                                                                   | B-5815), Thermal paper | roll (UB-5310)              |
| Consumables and Options                 |                                                                                                                                             |                        |                             |
|                                         | Stand: UE-608005                                                                                                                            |                        |                             |
|                                         | Replacement film: UG-6001 (Set of 2 rolls [164 feet] for UB-5315, UB-5815)                                                                  |                        |                             |
|                                         | Marker and eraser set: KX-B035 (contains 1 black, 1 red, and 1 blue marker and                                                              |                        |                             |
|                                         | 1 eraser)                                                                                                                                   |                        |                             |